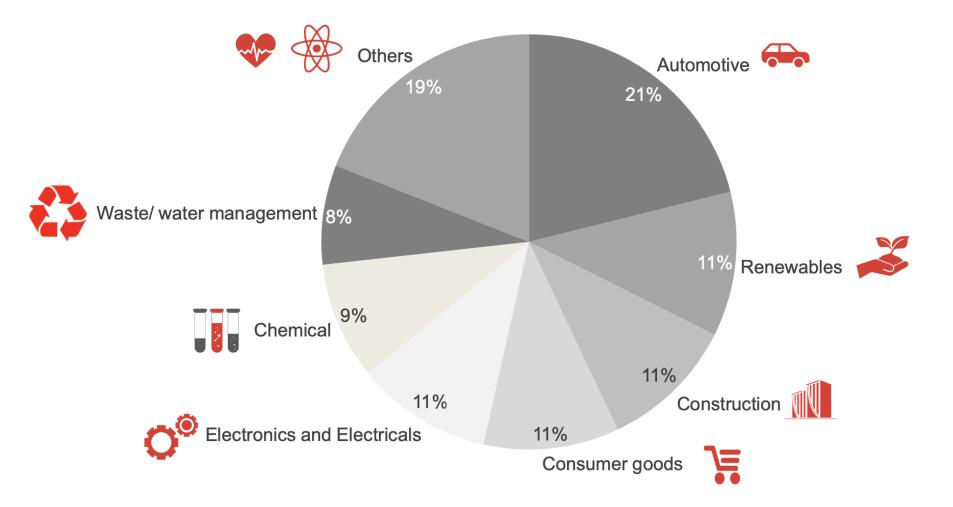

...TO ACHIEVE

Other sector includes space, advanced technologies, pharma, textile, oil & gas etc

EMBASSY OF INDIA BERLIN MAKE IN INDIA MITTELSTAND!